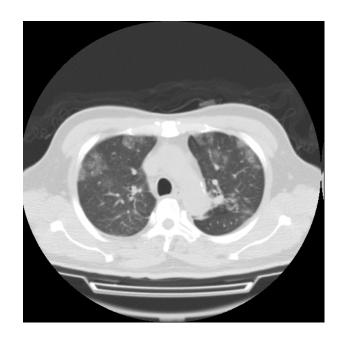

Case Report: A 57-year-old man presented to our hospital with fever and headache for three days. Underlying disease with diabetes mellitus but poor control. Physical examination revealed a temperature of 39.°C, a heart rate of 94 bpm, a respiratory rate of 20 breaths per minute and a blood pressure of 110 /70 mmHg. A white blood-cell count of 4810/uL, a platelet count of 282,000/uL and a hemoglobin level of 13.1 g/dL were noted. Fasting sugar 383 mg/dl, GOT: 127 U/L, GPT: 82 U/L. Chest X-ray revealed mild both lower lung infiltrations. The computed tomography of the chest revealed bilateral upper lung infiltrations (Fig 1). Brain CT scan performed due to fever with headache but negative finding. Atypical pneumonia was highly suspected due to fever, headache, liver function impairment. Q fever with positive serology proved by CDC report (Fig 2), but sputum tuberculosis smear positive and culture was noted later. The patient was responded by doxycline and anti-Tuberculosis therapy.

## Fig 1:

Bilateral upper lung pulmonary infiltration

Fig 2:

| 18 4.    | -· -· · · · ·                                                                                                                                                                                                                                                                                                                                                                                                                                                                                                                                                                                                                                                                                                                                                                                                                                                                                                                                                                                                                                                                                                                                                                                                                                                                                                                                                                                                                                                                                                                                                                                                                                                                                                                                                                                                                                                                                                                                                                                                                                                                                                                  |                 | L                        |
|----------|--------------------------------------------------------------------------------------------------------------------------------------------------------------------------------------------------------------------------------------------------------------------------------------------------------------------------------------------------------------------------------------------------------------------------------------------------------------------------------------------------------------------------------------------------------------------------------------------------------------------------------------------------------------------------------------------------------------------------------------------------------------------------------------------------------------------------------------------------------------------------------------------------------------------------------------------------------------------------------------------------------------------------------------------------------------------------------------------------------------------------------------------------------------------------------------------------------------------------------------------------------------------------------------------------------------------------------------------------------------------------------------------------------------------------------------------------------------------------------------------------------------------------------------------------------------------------------------------------------------------------------------------------------------------------------------------------------------------------------------------------------------------------------------------------------------------------------------------------------------------------------------------------------------------------------------------------------------------------------------------------------------------------------------------------------------------------------------------------------------------------------|-----------------|--------------------------|
| 性別       | 男                                                                                                                                                                                                                                                                                                                                                                                                                                                                                                                                                                                                                                                                                                                                                                                                                                                                                                                                                                                                                                                                                                                                                                                                                                                                                                                                                                                                                                                                                                                                                                                                                                                                                                                                                                                                                                                                                                                                                                                                                                                                                                                              | 出生日期            | 民國45/                    |
| 身分證號碼    | S120720000                                                                                                                                                                                                                                                                                                                                                                                                                                                                                                                                                                                                                                                                                                                                                                                                                                                                                                                                                                                                                                                                                                                                                                                                                                                                                                                                                                                                                                                                                                                                                                                                                                                                                                                                                                                                                                                                                                                                                                                                                                                                                                                     | 病歷號碼            |                          |
| 地址       | 高雄市仁武區中華里                                                                                                                                                                                                                                                                                                                                                                                                                                                                                                                                                                                                                                                                                                                                                                                                                                                                                                                                                                                                                                                                                                                                                                                                                                                                                                                                                                                                                                                                                                                                                                                                                                                                                                                                                                                                                                                                                                                                                                                                                                                                                                                      | 採檢日期            | 民國102/04/15              |
| 發病日期     | 民國102/03/27                                                                                                                                                                                                                                                                                                                                                                                                                                                                                                                                                                                                                                                                                                                                                                                                                                                                                                                                                                                                                                                                                                                                                                                                                                                                                                                                                                                                                                                                                                                                                                                                                                                                                                                                                                                                                                                                                                                                                                                                                                                                                                                    | 檢體種類            | 血清                       |
| 送驗檢體不良狀況 |                                                                                                                                                                                                                                                                                                                                                                                                                                                                                                                                                                                                                                                                                                                                                                                                                                                                                                                                                                                                                                                                                                                                                                                                                                                                                                                                                                                                                                                                                                                                                                                                                                                                                                                                                                                                                                                                                                                                                                                                                                                                                                                                | 衛生局收件日          | 民國102/04/15              |
| 疾管局收件日   | 民國102/04/16                                                                                                                                                                                                                                                                                                                                                                                                                                                                                                                                                                                                                                                                                                                                                                                                                                                                                                                                                                                                                                                                                                                                                                                                                                                                                                                                                                                                                                                                                                                                                                                                                                                                                                                                                                                                                                                                                                                                                                                                                                                                                                                    | 所屬危險群           |                          |
| 個人危險群項目  |                                                                                                                                                                                                                                                                                                                                                                                                                                                                                                                                                                                                                                                                                                                                                                                                                                                                                                                                                                                                                                                                                                                                                                                                                                                                                                                                                                                                                                                                                                                                                                                                                                                                                                                                                                                                                                                                                                                                                                                                                                                                                                                                | 旅遊地區            |                          |
| 回國日期     |                                                                                                                                                                                                                                                                                                                                                                                                                                                                                                                                                                                                                                                                                                                                                                                                                                                                                                                                                                                                                                                                                                                                                                                                                                                                                                                                                                                                                                                                                                                                                                                                                                                                                                                                                                                                                                                                                                                                                                                                                                                                                                                                | 最近六個月接種疫<br>苗名稱 |                          |
| 送驗疾病     | Q熱(0830)                                                                                                                                                                                                                                                                                                                                                                                                                                                                                                                                                                                                                                                                                                                                                                                                                                                                                                                                                                                                                                                                                                                                                                                                                                                                                                                                                                                                                                                                                                                                                                                                                                                                                                                                                                                                                                                                                                                                                                                                                                                                                                                       | 檢驗單位            | 研究檢驗中心(疾管局)              |
| <b></b>  | 1020627                                                                                                                                                                                                                                                                                                                                                                                                                                                                                                                                                                                                                                                                                                                                                                                                                                                                                                                                                                                                                                                                                                                                                                                                                                                                                                                                                                                                                                                                                                                                                                                                                                                                                                                                                                                                                                                                                                                                                                                                                                                                                                                        | 送驗次數            | 2                        |
| 檢驗結果登錄日期 | 民國102/04/22                                                                                                                                                                                                                                                                                                                                                                                                                                                                                                                                                                                                                                                                                                                                                                                                                                                                                                                                                                                                                                                                                                                                                                                                                                                                                                                                                                                                                                                                                                                                                                                                                                                                                                                                                                                                                                                                                                                                                                                                                                                                                                                    | 再採檢日期           |                          |
| 再採檢原因    |                                                                                                                                                                                                                                                                                                                                                                                                                                                                                                                                                                                                                                                                                                                                                                                                                                                                                                                                                                                                                                                                                                                                                                                                                                                                                                                                                                                                                                                                                                                                                                                                                                                                                                                                                                                                                                                                                                                                                                                                                                                                                                                                | 綜合檢驗結果          | 陽性                       |
| 驗出其他傳染病或 |                                                                                                                                                                                                                                                                                                                                                                                                                                                                                                                                                                                                                                                                                                                                                                                                                                                                                                                                                                                                                                                                                                                                                                                                                                                                                                                                                                                                                                                                                                                                                                                                                                                                                                                                                                                                                                                                                                                                                                                                                                                                                                                                | 其他傳染病備註         |                          |
| (病原體)    |                                                                                                                                                                                                                                                                                                                                                                                                                                                                                                                                                                                                                                                                                                                                                                                                                                                                                                                                                                                                                                                                                                                                                                                                                                                                                                                                                                                                                                                                                                                                                                                                                                                                                                                                                                                                                                                                                                                                                                                                                                                                                                                                |                 |                          |
|          |                                                                                                                                                                                                                                                                                                                                                                                                                                                                                                                                                                                                                                                                                                                                                                                                                                                                                                                                                                                                                                                                                                                                                                                                                                                                                                                                                                                                                                                                                                                                                                                                                                                                                                                                                                                                                                                                                                                                                                                                                                                                                                                                |                 | 間接螢光免疫分析-IgM(IFA-IgM)/陽  |
|          | The second secon |                 | 性///民國102年4月19日 15:19:29 |
| 血清學檢驗方法及 |                                                                                                                                                                                                                                                                                                                                                                                                                                                                                                                                                                                                                                                                                                                                                                                                                                                                                                                                                                                                                                                                                                                                                                                                                                                                                                                                                                                                                                                                                                                                                                                                                                                                                                                                                                                                                                                                                                                                                                                                                                                                                                                                | 血清學檢驗方法及        | 1000                     |
| 結果登錄3    |                                                                                                                                                                                                                                                                                                                                                                                                                                                                                                                                                                                                                                                                                                                                                                                                                                                                                                                                                                                                                                                                                                                                                                                                                                                                                                                                                                                                                                                                                                                                                                                                                                                                                                                                                                                                                                                                                                                                                                                                                                                                                                                                | 結果登錄4           |                          |