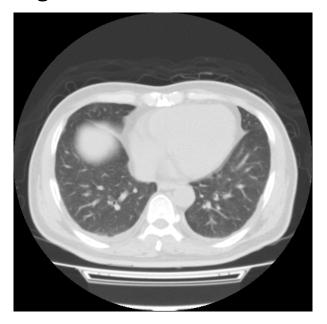

Case Report: A 57-year-old man presented to our hospital with fever and headache for three days. Underlying disease with diabetes mellitus but poor control. Physical examination revealed a temperature of 39.°C, a heart rate of 94 bpm, a respiratory rate of 20 breaths per minute and a blood pressure of 110 /70 mmHg. A white blood-cell count of 4810/uL, a platelet count of 282,000/uL and a hemoglobin level of 13.1 g/dL were noted. Fasting sugar 383 mg/dl, GOT: 127 U/L, GPT: 82 U/L. Chest X-ray revealed mild both lower lung infiltrations. The computed tomography of the chest revealed bilateral upper lung infiltrations (Fig 1). Brain CT scan performed due to fever with headache but negative finding. Atypical pneumonia was highly suspected due to fever, headache, liver function impairment. Q fever with positive serology proved by CDC report (Fig 2), but sputum tuberculosis smear positive and culture was noted later. The patient was responded by doxycline and anti-Tuberculosis therapy.

## Fig 1:

Bilateral upper lung pulmonary infiltration

Fig 2:

| 18 4.    | -· -· · · · ·                                                                                                                                                                                                                                                                                                                                                                                                                                                                                                                                                                                                                                                                                                                                                                                                                                                                                                                                                                                                                                                                                                                                                                                                                                                                                                                                                                                                                                                                                                                                                                                                                                                                                                                                                                                                                                                                                                                                                                                                                                                                                                                  |                 | L                        |
|----------|--------------------------------------------------------------------------------------------------------------------------------------------------------------------------------------------------------------------------------------------------------------------------------------------------------------------------------------------------------------------------------------------------------------------------------------------------------------------------------------------------------------------------------------------------------------------------------------------------------------------------------------------------------------------------------------------------------------------------------------------------------------------------------------------------------------------------------------------------------------------------------------------------------------------------------------------------------------------------------------------------------------------------------------------------------------------------------------------------------------------------------------------------------------------------------------------------------------------------------------------------------------------------------------------------------------------------------------------------------------------------------------------------------------------------------------------------------------------------------------------------------------------------------------------------------------------------------------------------------------------------------------------------------------------------------------------------------------------------------------------------------------------------------------------------------------------------------------------------------------------------------------------------------------------------------------------------------------------------------------------------------------------------------------------------------------------------------------------------------------------------------|-----------------|--------------------------|
| 性別       | 男                                                                                                                                                                                                                                                                                                                                                                                                                                                                                                                                                                                                                                                                                                                                                                                                                                                                                                                                                                                                                                                                                                                                                                                                                                                                                                                                                                                                                                                                                                                                                                                                                                                                                                                                                                                                                                                                                                                                                                                                                                                                                                                              | 出生日期            | 民國45/                    |
| 身分證號碼    | S120720000                                                                                                                                                                                                                                                                                                                                                                                                                                                                                                                                                                                                                                                                                                                                                                                                                                                                                                                                                                                                                                                                                                                                                                                                                                                                                                                                                                                                                                                                                                                                                                                                                                                                                                                                                                                                                                                                                                                                                                                                                                                                                                                     | 病歷號碼            |                          |
| 地址       | 高雄市仁武區中華里                                                                                                                                                                                                                                                                                                                                                                                                                                                                                                                                                                                                                                                                                                                                                                                                                                                                                                                                                                                                                                                                                                                                                                                                                                                                                                                                                                                                                                                                                                                                                                                                                                                                                                                                                                                                                                                                                                                                                                                                                                                                                                                      | 採檢日期            | 民國102/04/15              |
| 發病日期     | 民國102/03/27                                                                                                                                                                                                                                                                                                                                                                                                                                                                                                                                                                                                                                                                                                                                                                                                                                                                                                                                                                                                                                                                                                                                                                                                                                                                                                                                                                                                                                                                                                                                                                                                                                                                                                                                                                                                                                                                                                                                                                                                                                                                                                                    | 檢體種類            | 血清                       |
| 送驗檢體不良狀況 |                                                                                                                                                                                                                                                                                                                                                                                                                                                                                                                                                                                                                                                                                                                                                                                                                                                                                                                                                                                                                                                                                                                                                                                                                                                                                                                                                                                                                                                                                                                                                                                                                                                                                                                                                                                                                                                                                                                                                                                                                                                                                                                                | 衛生局收件日          | 民國102/04/15              |
| 疾管局收件日   | 民國102/04/16                                                                                                                                                                                                                                                                                                                                                                                                                                                                                                                                                                                                                                                                                                                                                                                                                                                                                                                                                                                                                                                                                                                                                                                                                                                                                                                                                                                                                                                                                                                                                                                                                                                                                                                                                                                                                                                                                                                                                                                                                                                                                                                    | 所屬危險群           |                          |
| 個人危險群項目  |                                                                                                                                                                                                                                                                                                                                                                                                                                                                                                                                                                                                                                                                                                                                                                                                                                                                                                                                                                                                                                                                                                                                                                                                                                                                                                                                                                                                                                                                                                                                                                                                                                                                                                                                                                                                                                                                                                                                                                                                                                                                                                                                | 旅遊地區            |                          |
| 回國日期     |                                                                                                                                                                                                                                                                                                                                                                                                                                                                                                                                                                                                                                                                                                                                                                                                                                                                                                                                                                                                                                                                                                                                                                                                                                                                                                                                                                                                                                                                                                                                                                                                                                                                                                                                                                                                                                                                                                                                                                                                                                                                                                                                | 最近六個月接種疫<br>苗名稱 |                          |
| 送驗疾病     | Q熱(0830)                                                                                                                                                                                                                                                                                                                                                                                                                                                                                                                                                                                                                                                                                                                                                                                                                                                                                                                                                                                                                                                                                                                                                                                                                                                                                                                                                                                                                                                                                                                                                                                                                                                                                                                                                                                                                                                                                                                                                                                                                                                                                                                       | 檢驗單位            | 研究檢驗中心(疾管局)              |
| <b></b>  | 1020627                                                                                                                                                                                                                                                                                                                                                                                                                                                                                                                                                                                                                                                                                                                                                                                                                                                                                                                                                                                                                                                                                                                                                                                                                                                                                                                                                                                                                                                                                                                                                                                                                                                                                                                                                                                                                                                                                                                                                                                                                                                                                                                        | 送驗次數            | 2                        |
| 檢驗結果登錄日期 | 民國102/04/22                                                                                                                                                                                                                                                                                                                                                                                                                                                                                                                                                                                                                                                                                                                                                                                                                                                                                                                                                                                                                                                                                                                                                                                                                                                                                                                                                                                                                                                                                                                                                                                                                                                                                                                                                                                                                                                                                                                                                                                                                                                                                                                    | 再採檢日期           |                          |
| 再採檢原因    |                                                                                                                                                                                                                                                                                                                                                                                                                                                                                                                                                                                                                                                                                                                                                                                                                                                                                                                                                                                                                                                                                                                                                                                                                                                                                                                                                                                                                                                                                                                                                                                                                                                                                                                                                                                                                                                                                                                                                                                                                                                                                                                                | 綜合檢驗結果          | 陽性                       |
| 驗出其他傳染病或 |                                                                                                                                                                                                                                                                                                                                                                                                                                                                                                                                                                                                                                                                                                                                                                                                                                                                                                                                                                                                                                                                                                                                                                                                                                                                                                                                                                                                                                                                                                                                                                                                                                                                                                                                                                                                                                                                                                                                                                                                                                                                                                                                | 其他傳染病備註         |                          |
| (病原體)    |                                                                                                                                                                                                                                                                                                                                                                                                                                                                                                                                                                                                                                                                                                                                                                                                                                                                                                                                                                                                                                                                                                                                                                                                                                                                                                                                                                                                                                                                                                                                                                                                                                                                                                                                                                                                                                                                                                                                                                                                                                                                                                                                |                 |                          |
|          |                                                                                                                                                                                                                                                                                                                                                                                                                                                                                                                                                                                                                                                                                                                                                                                                                                                                                                                                                                                                                                                                                                                                                                                                                                                                                                                                                                                                                                                                                                                                                                                                                                                                                                                                                                                                                                                                                                                                                                                                                                                                                                                                |                 | 間接螢光免疫分析-IgM(IFA-IgM)/陽  |
|          | The second secon |                 | 性///民國102年4月19日 15:19:29 |
| 血清學檢驗方法及 |                                                                                                                                                                                                                                                                                                                                                                                                                                                                                                                                                                                                                                                                                                                                                                                                                                                                                                                                                                                                                                                                                                                                                                                                                                                                                                                                                                                                                                                                                                                                                                                                                                                                                                                                                                                                                                                                                                                                                                                                                                                                                                                                | 血清學檢驗方法及        | 1000                     |
| 結果登錄3    |                                                                                                                                                                                                                                                                                                                                                                                                                                                                                                                                                                                                                                                                                                                                                                                                                                                                                                                                                                                                                                                                                                                                                                                                                                                                                                                                                                                                                                                                                                                                                                                                                                                                                                                                                                                                                                                                                                                                                                                                                                                                                                                                | 結果登錄4           |                          |